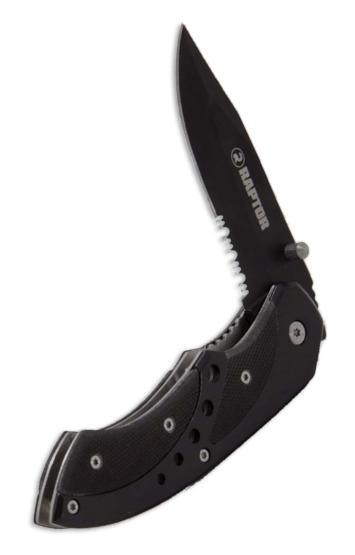

# Model Numbers

RAP10535 FOLDING KNIFE

#### **Product Features**

- 440 Grade Stainless Steel Blade
- High-Temp Treated SS Blade Construction
- Precision-Milled Serrated Edge
- G-10 Grade Handle Material