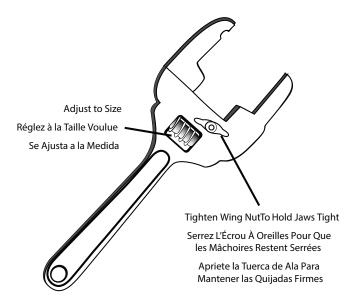

## Drain Nut Wrench

RAP50125

## **Model Numbers**

RAP50125 ADJUSTABLE SPUD WRENCH

## **Product Features**

- Adjusts Up to 3" (76.2mm) Wide
- For all types of traps and nuts
- Malleable iron, bright finish
- This all purpose wrench can be used on various slip nuts
- Specially notched for strainer locknut